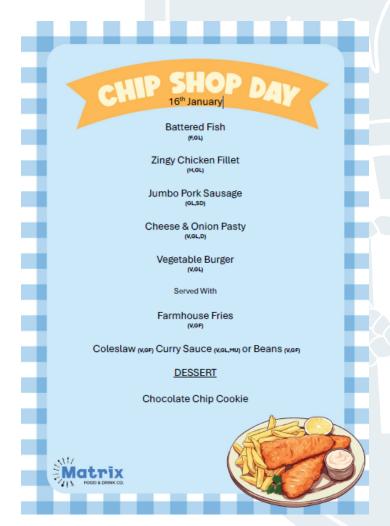

## **Themed Menus in Spring Term 2025**

Dear Parent/Carer,

We are excited to share with you some of our themed menus for pupils dining in the Bistro during the Spring Term.

This begins with 'Chip Shop Day' on Thursday 16<sup>th</sup> January 2025 which includes many pupil favourites – the full menu for this can be found below.