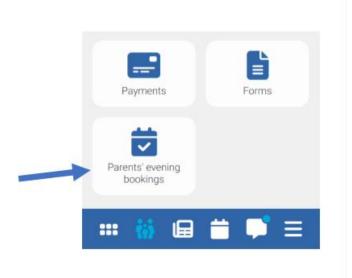

Yours sincerely,

Mrs K Hibbs Headteacher

Barr Beacon School Old Hall Lane Aldridge, Walsall West Midlands WS9 0RF

0121 366 6600

Barr Beacon School

@barrbeacon.school (@

Logging onto School Cloud via WEDUC

- Log on to your WEDUC account via the WEDUC app
- Select the name of your child
- Select 'Parents evening bookings' icon (see below)
- This will transfer you directly to your personalised School Cloud booking page for the event