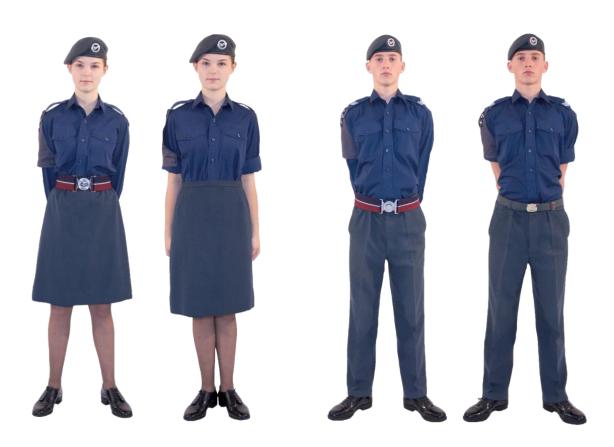

### **WORKING DRESS BLUES**

**Notes:** Females may wear trousers with blue belt.

NCOs may wear stable belt instead of blue belt.

Brassards are worn on right arm. Jumpers may be worn in inclement/winter weather.