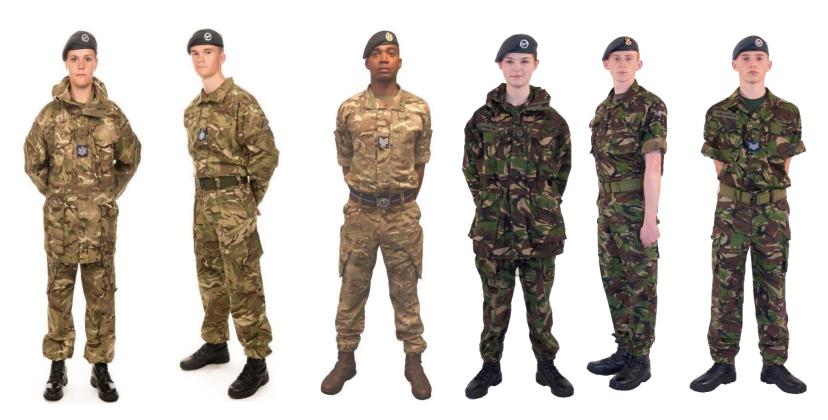

## MTP/COMBAT SOLDIER 95 DRESS

**Note:** Sleeves rolled up in summer months. NCO's may wear stable belts at own cost.