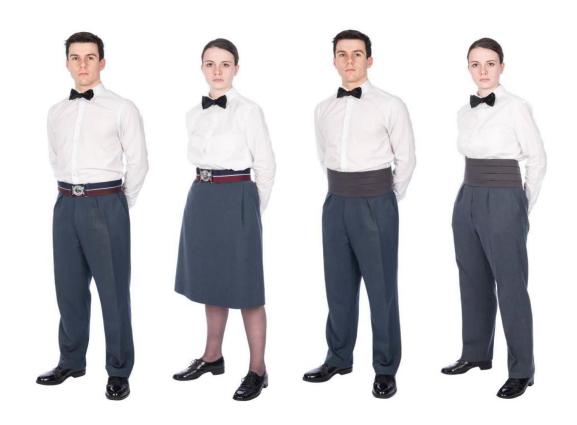

### **DINNER NIGHT DRESS**

**Notes:** Plain white shirt is worn with a black bow tie.

Blue belt is worn for all ranks.

NCOs may wear stable belts at own cost.