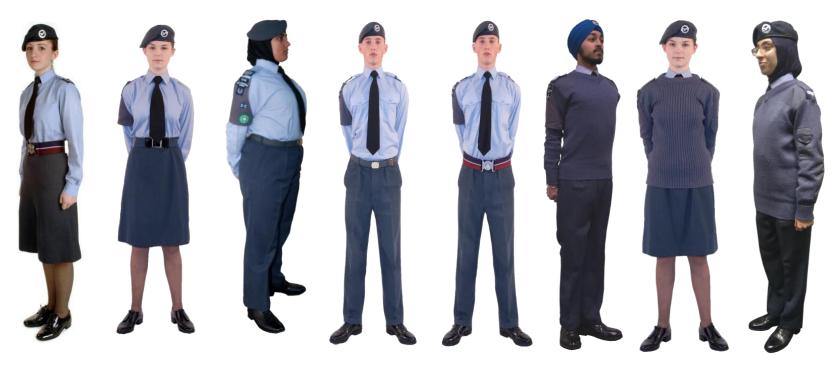

### **WORKING DRESS - WEDGEWOODS**

SUMMER WINTER

Notes: Sleeves are worn down. Brassards are on right arm. Blue belts are worn with trousers only.

NCOs May wear stable belts at own cost.