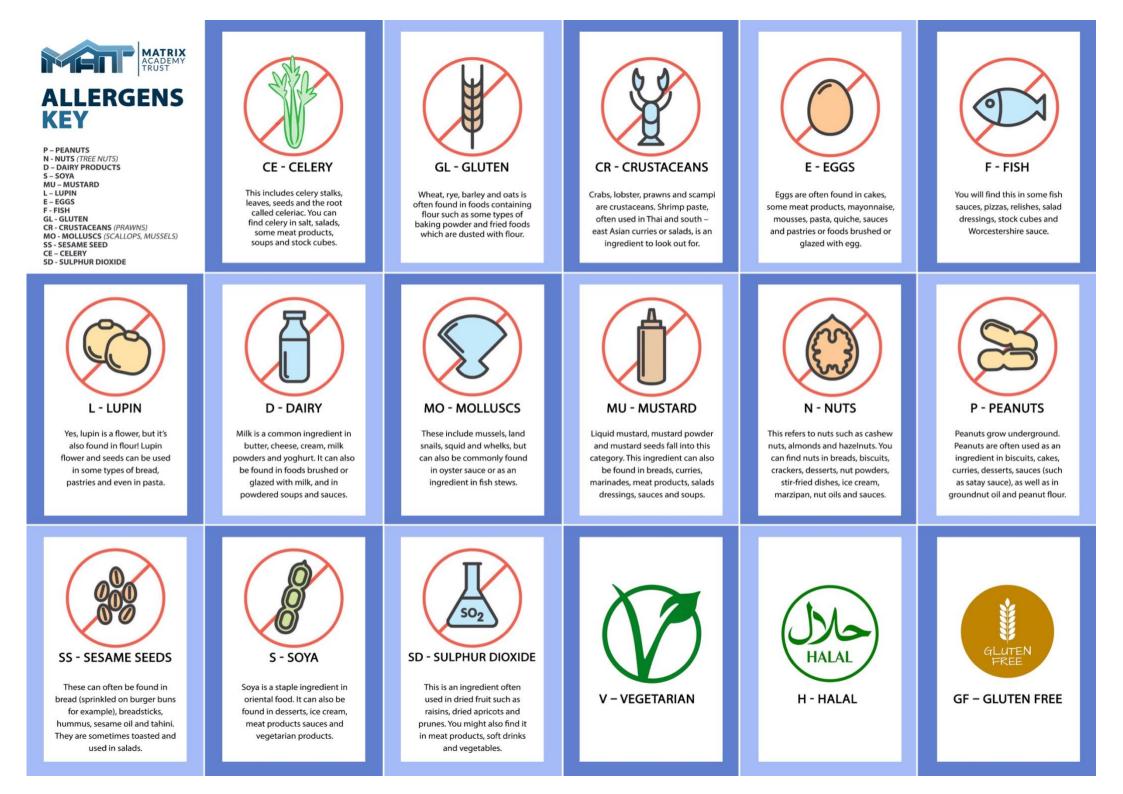

## Barr Beacon School HALL Menu

| Week 1                                                                                            |                         |                |                                                                                                 |  |  |
|---------------------------------------------------------------------------------------------------|-------------------------|----------------|-------------------------------------------------------------------------------------------------|--|--|
| Monday                                                                                            | Main Course             | £1.50          | STEAK BAKE (GL,D)                                                                               |  |  |
|                                                                                                   | Vegetarian Main         | £1.50          | VEGAN PASTY (V,GL,S)                                                                            |  |  |
|                                                                                                   | TOASTIES                | £1.50          | CHEESE (GL,D,S), HAM (GL,S), BACON (GL,S,SD),                                                   |  |  |
|                                                                                                   | + BEANS                 | £1.80          | HAM & CHEESE (GL,D,S) SERVED WITH BEANS (V,GF)                                                  |  |  |
|                                                                                                   | PANINI                  | £1.60          | BBQ CHICKEN AND CHEESE (H,CE,GL,D,SD) )                                                         |  |  |
|                                                                                                   | + BEANS                 | £1.80          | HAM & CHEESE (GL,D,S) OR CHEESE (GL,D)                                                          |  |  |
|                                                                                                   | Dessert                 | 50P            | CHOCOLATE BROWNIE (GL,E,D,S) MAY CONTAIN NUTS                                                   |  |  |
| JACKET POTATOES WITH BEANS CHEESE OR TUNA AVAILABLE DAILY 85P, 1X FILLING £1.30 2X FILLINGS £1.60 |                         |                |                                                                                                 |  |  |
| Tuesday                                                                                           | Main Course             | £2             | STICKY SWEET CHILLI CHICKEN (H,GF)                                                              |  |  |
|                                                                                                   | Vegetarian Main         | £2             | SWEET CHILLI CRISPY VEGETABLES (V,GF)                                                           |  |  |
|                                                                                                   | Served with             |                | RICE (GF) OVEN ROASTED VEGETABLES OR SALAD AND BOTTLE OF WATER                                  |  |  |
|                                                                                                   | TOASTIES                | £1.50          | CHEESE (GL,D,S), HAM (GL,S), BACON (GL,S,SD),                                                   |  |  |
|                                                                                                   | +BEANS                  | £1.80          | HAM & CHEESE (GL,D,S) SERVED WITH BEANS (V,GF)                                                  |  |  |
|                                                                                                   | PANINI<br>+ BAKED BEANS | £1.60<br>£1.80 | HAM & CHEESE (GL,D,S) OR CHEESE (GL,D)                                                          |  |  |
|                                                                                                   | Dessert                 | 50P            | LEMON DRIZZLE SLICE (GL,E,S,SD)                                                                 |  |  |
| A SELECTION OF SANDWICHES AND COLD BAGUETTES AVAILABLE DAILY £1.15 -£1.50                         |                         |                |                                                                                                 |  |  |
| Wednesday                                                                                         | Main Course             | £2             | CHICKEN TIKKA MASALA (H,GF,N,CE,D)                                                              |  |  |
|                                                                                                   | Vegetarian Main         | £2             | BOMBAY POTATO AND CHICK PEA CURRY (V,GF,CE)                                                     |  |  |
|                                                                                                   | Served With             |                | RICE (GF) NAAN BREAD (GL,D) AND A BOTTLE OF WATER                                               |  |  |
|                                                                                                   | PANINI                  | £1.60          | CHEESE (GL,D,S), HAM (GL,S), BACON (GL,S,SD),                                                   |  |  |
|                                                                                                   | + BAKED BEANS           | £1.80          | HAM & CHEESE (GL,D,S) SERVED WITH BEANS (V,GF)                                                  |  |  |
|                                                                                                   | Dessert                 | 50P            | DOUBLE CHOCOLATE CHIP COOKIE (GL,D,S,N)                                                         |  |  |
| A SELECTION OF COLD PAST                                                                          |                         |                | A POTS AND SALAD POTS AVAILABLE DAILY £1.50                                                     |  |  |
| Thursday                                                                                          | Main Course             | £2             | CHICKEN AND BACON CHEESY PASTA BAKE (GL,SD,D)                                                   |  |  |
|                                                                                                   | Vegetarian Main         | £2             | MACERONI CHEESE (V,D,GL)                                                                        |  |  |
|                                                                                                   | SERVED WITH             |                | GARLIC BREAD (GL,D) SALAD AND BOTTLED WATER                                                     |  |  |
|                                                                                                   | TOASTIES<br>+BEANS      | £1.50<br>£1.80 | CHEESE (GL,D,S), HAM (GL,S), BACON (GL,S,SD),<br>HAM & CHEESE (GL,D,S) SERVED WITH BEANS (V,GF) |  |  |
|                                                                                                   | PANINI<br>+ BAKED BEANS | £1.60<br>£1.80 | HAM & CHEESE (GL,D,S) OR CHEESE (GL,D)                                                          |  |  |
|                                                                                                   | Dessert                 | 50p            | ORANGE JELLY (V)                                                                                |  |  |
| FRESH FRUIT SALAD 65P YOGHURTS 50P                                                                |                         |                |                                                                                                 |  |  |
| Friday                                                                                            | Main Course             | £2             | ZINGY CHICKEN BURGER (H,E,GL,SS) MAY CONTAIN BONES                                              |  |  |
|                                                                                                   | Vegetarian Main         | £2             | VEGAN SAUSAGE ROLL (GL,V,S)                                                                     |  |  |
|                                                                                                   | Served With             |                | HASH BROWNS (V,GF) BEANS (V,GF) COLESLAW (E,MU)<br>AND BOTTLED WATER                            |  |  |
|                                                                                                   | Dessert                 | 50P            | MILK CHOCOLATE CHIP COOKIE (GL,D,S,N)                                                           |  |  |

## Barr Beacon School HALL Menu

| Week 2                                                                                            |                         |                        |                                                                                                    |  |  |
|---------------------------------------------------------------------------------------------------|-------------------------|------------------------|----------------------------------------------------------------------------------------------------|--|--|
| Monday                                                                                            | Main Course             | £1.50                  | JUMBO SAUSAGE ROLL (GL)                                                                            |  |  |
|                                                                                                   | Vegetarian Main         | £1.50                  | CHEESE AND ONION PASTY (V,GL,E,MU,D)                                                               |  |  |
|                                                                                                   | TOASTIES<br>+ BEANS     | £1.50<br>£1.80         | CHEESE (GL,D,S), HAM (GL,S), BACON (GL,S,SD),<br>HAM & CHEESE (GL,D,S)<br>SERVED WITH BEANS (V,GF) |  |  |
|                                                                                                   | PANINI<br>+ BAKED BEANS | £1.60<br>£1.80         | HAM & CHEESE (GL,D,S) OR CHEESE (GL,D)                                                             |  |  |
|                                                                                                   | Dessert                 | 50P                    | CHOCOLATE BROWNIE (GL,E,D,S) MAY CONTAIN NUTS                                                      |  |  |
| JACKET POTATOES WITH BEANS CHEESE OR TUNA AVAILABLE DAILY 85P ,1X FILLING £1.30 2X FILLINGS £1.60 |                         |                        |                                                                                                    |  |  |
| Tuesday                                                                                           | Main Course             | £2                     | MEXICAN CHICKEN ENCHILLADA (H,GL)                                                                  |  |  |
|                                                                                                   | Vegetarian Main         | £2                     | SPICY VEGETABLE AND MIXED BEAN ENCHILLADA (V,GL)                                                   |  |  |
|                                                                                                   | Served with             |                        | POTATO WEDGES (GF,V) AND ROASTED SWEETCORN AND PEPPERS AND BOTTLE OF WATER                         |  |  |
|                                                                                                   | TOASTIES<br>+ BEANS     | £1.50<br>£1.80         | CHEESE (GL,D,S), HAM (GL,S), BACON (GL,S,SD),<br>HAM & CHEESE (GL,D,S) SERVED WITH BEANS (V,GF)    |  |  |
|                                                                                                   | PANINI                  | £1.60                  | HAM & CHEESE (GL,D,S) OR CHEESE (GL,D)                                                             |  |  |
|                                                                                                   | + BAKED BEANS           | 1.80                   |                                                                                                    |  |  |
|                                                                                                   | Dessert                 |                        | DOUBLE CHOCOLATE CHIP CUPCAKE (GL,E,D)                                                             |  |  |
| AS                                                                                                | SELECTION OF SAND       | WICHES A               | ND COLD BAGUETTES AVAILABLE DAILY £1.15-£1.50                                                      |  |  |
| Wednesday                                                                                         | Main Course             | £2                     | CHINESE CHICKEN CURRY (GL,MU,CE)                                                                   |  |  |
|                                                                                                   | Vegetarian Main         | £2                     | SWEET AND SOUR VEGETABLES (V,GF)                                                                   |  |  |
|                                                                                                   | Served With             |                        | RICE (GF) PRAWN CRACKERS (CR,E,GL,F,N,S) AND A BOTTLE OF WATER                                     |  |  |
|                                                                                                   |                         |                        |                                                                                                    |  |  |
|                                                                                                   | Dessert                 | 50P                    | WHITE CHOCOLATE CHIP COOKIE (GL,D,S,N)                                                             |  |  |
|                                                                                                   | A SELECTION OF CO       | OLD PASTA              | POTS AND SALAD POTS AVAILABLE DAILY £1.50                                                          |  |  |
| Thursday                                                                                          | Main Course             | £2                     | MEAT FEAST PASTA BAKE (GL,D) GARLIC BREAD (GL,D) SALAD                                             |  |  |
|                                                                                                   | Vegetarian Main         | £2                     | PERI PERI ROASTED CAULIFLOWER TACOS (V,SD GL) CHEESE (D) SALAD                                     |  |  |
|                                                                                                   | TOASTIES<br>+ BEANS     | £1.50<br>£1.80         | CHEESE (GL,D,S), HAM (GL,S), BACON (GL,S,SD),<br>HAM & CHEESE (GL,D,S) SERVED WITH BEANS (V,GF)    |  |  |
|                                                                                                   | PANINI<br>+ BAKED BEANS | £1.60<br>£1.60<br>1.80 | HAM & CHEESE (GL,D,S) OR CHEESE (GL,D)                                                             |  |  |
|                                                                                                   |                         |                        |                                                                                                    |  |  |
|                                                                                                   | Dessert                 | 50P                    | RASPBERRY JAM DOUGHNUTS (GL,V,D,E,SS)                                                              |  |  |
|                                                                                                   | FRE                     |                        | SALAD 65P YOGHURTS 50P                                                                             |  |  |
| Friday                                                                                            | Main Course             | £2                     | CRISPY BATTERED CHICKEN BURGER (H,GL,CE,SS)                                                        |  |  |
|                                                                                                   | Vegetarian Main         | £2                     | VEGETABLE BURGER IN A FLOUR BAP (V,GL,SS)                                                          |  |  |
|                                                                                                   | Served With             |                        | HASH BROWNS (V,GF) BEANS (V,GF) COLESLAW (E,MU)                                                    |  |  |
|                                                                                                   | Dessert                 | 50P                    | MILK CHOCOLATE CHIP COOKIE (GL,D,S,N)                                                              |  |  |