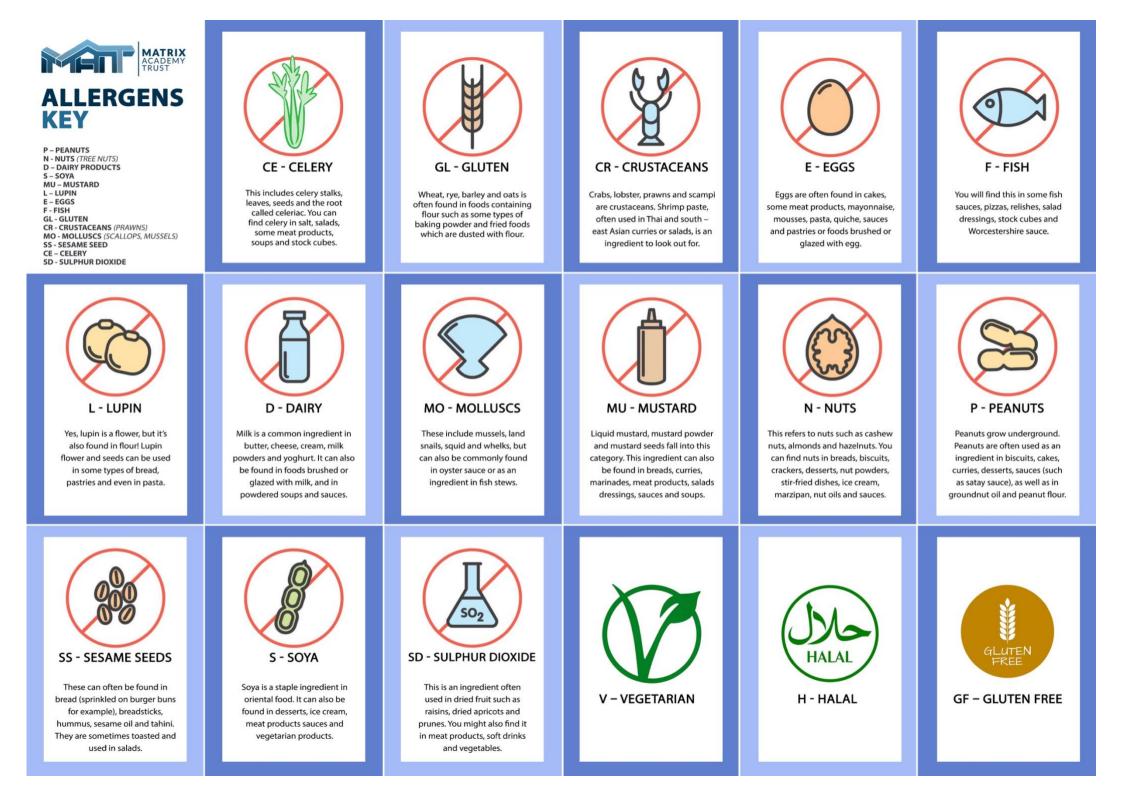

| FARMHOUSE FRIES (V) BEANS (V,GF)                                                                  |
|                                                         |                                                            | £2 MEAL DEAL WITH A FREE BOTTLE OF WATER                                                          |
|                                                         | Dessert 50P                                                | ORANGE JELLY (V)                                                                                  |
|                                                         |                                                            |                                                                                                   |