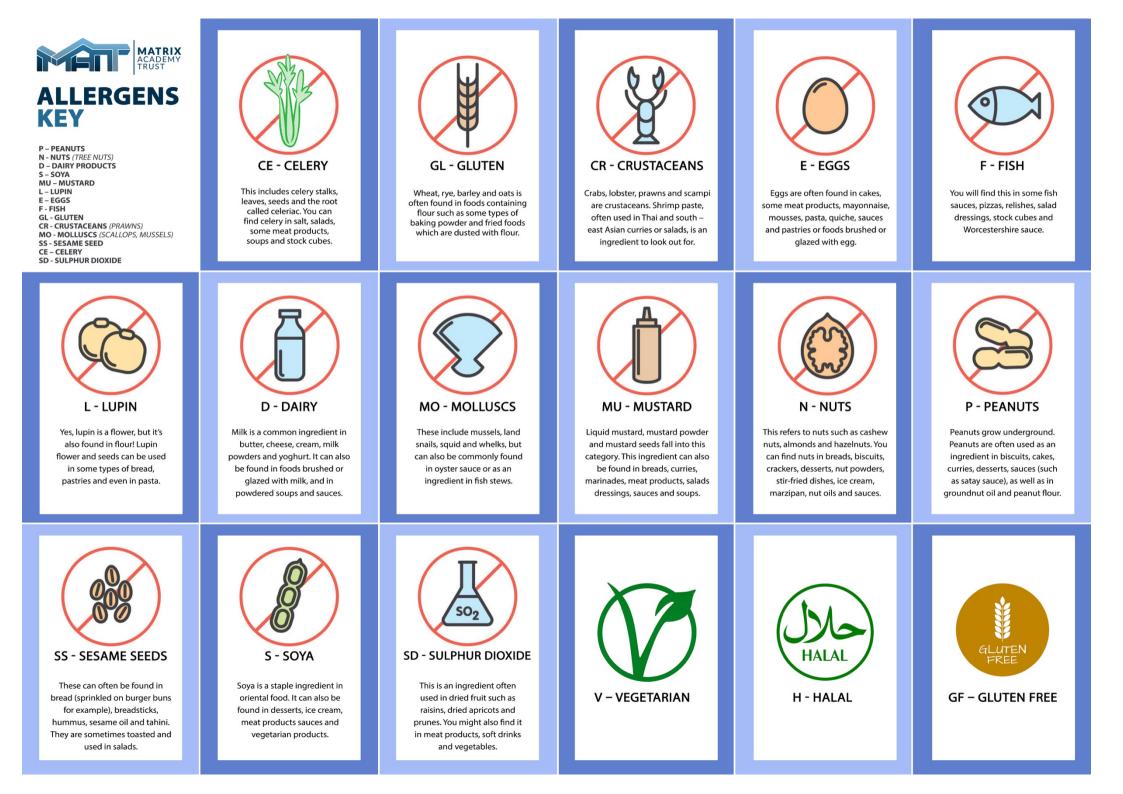

|           |                           | Week 1                                                                                        |
|-----------|---------------------------|-----------------------------------------------------------------------------------------------|
|           | Main Course               | SAUSAGE (S,GL) BACON (SD)                                                                     |
| Monday    | Vegetarian Main           | QUORN SAUSAGE (V,GF,E,CE,D) VEGETABLE PATTIE (GL)                                             |
| Monday    |                           |                                                                                               |
|           | Served With               | HASH BROWN (GF) TOMATOES,(CE) BAKED BEANS (GF,V)<br>SCRAMBLED EGG ( D,E) MUSHROOMS (CE)       |
|           | Dessert                   | CHEESECAKE WITH RASPBERRY SAUCE (GL,D,CE,S)                                                   |
|           | Main Course               | CHINESE CHICKEN CURRY (CE,GL,MU)                                                              |
|           | Vegetarian Main           | VEGETABLES IN BLACK BEAN SAUCE (CE,GF)                                                        |
| Tuesday   | Served With               | RICE (GF) NOODLES (GL,E) PRAWN CRACKERS (CR,E,GL,F,N,S)                                       |
|           | PASTA (GL,E)<br>RICE (GF) | FIRECRACKER CHICKEN (H,GF,)<br>SWEET POTATO AND DICED CARROT (GF, V, CE)                      |
|           | Dessert                   | CHOCOLATE CHIP SPONGE (GL,D,E)                                                                |
|           | Main Course               | PORK HOT DOG (GL,SD,E,SS)                                                                     |
| Wednesday | Vegetarian Main           | CHEESE AND ONION PASTY (V,GL,MU,D,S)                                                          |
| · ·       | Served With               | FARMHOUSE FRIES (V) BEANS (V,GF) COLESLAW (CE,E,MU,D)                                         |
|           | Dessert                   | FLAPJACK (GL,D)                                                                               |
|           | Main Course               | ROAST CHICKEN (GF,H)                                                                          |
|           | Vegetarian Main           | CAULIFLOWER AND BROCCOLI GRATIN (V,D,GL)                                                      |
| Thursday  | Served With               | ROAST POTATOES (GF) SEASONAL VEGETABLES SAGE AND<br>ONION STUFFING (GL,M,CE) AND GRAVY (GF,V) |
|           | Pasta (E,GL)              | BBQ SAUSAGE (SD,GL,MU,CE)<br>SPICEY TOMATO AND PEPPERS (CE,V)                                 |
|           | Dessert                   | VANILLA SHORTBREAD (GL,D)                                                                     |
|           | Main Course               | BREADED CHICKEN GOUJONS (H,GL)                                                                |
| Friday    | Vegetarian Main           | VEGETABLE BURGER IN A FLOUR BAP (V,D,GL,CE,E)                                                 |
| Thuay     | Served With               | FARMHOUSE FRIES (V) BEANS (V,GF) CURRY SAUCE (CE,GL,M                                         |
|           | Dessert                   | DOUBLE CHOCOLATE CHIP COOKIE (GL,D,S,N)                                                       |

## Barr Beacon School Bistro Menu

|           |                                | Week 2                                                                              |
|-----------|--------------------------------|-------------------------------------------------------------------------------------|
|           | Main Course                    | BEEF SPAGHETTI BOLOGNESE (GL,E,CE)                                                  |
|           | Vegetarian Main                | QUORN SPAGHETTI BOLOGNESE (V,GL,E,                                                  |
| Monday    | Served With                    | GARLIC BREAD (GL,D,S) SALAD (CE) CHEESE (D)                                         |
|           | Pasta (E,GL )<br>RICE BAR (GF) | ITALIAN CHICKEN (H,GF,CE)<br>SWEET AND SOUR VEGETABLES (V,GF)                       |
|           | Dessert                        | CHOCOLATE FLAP JACK (GL,D)                                                          |
|           |                                | CHEESE TOPPED ENCHILLADAS                                                           |
|           | Main Course                    | CHICKEN AND PEPPERS IN A RICH TOMATO SAUCE (GL,SS,CE,D)<br>CHILLI BEEF (GL,SS,CE,D) |
| Tuesday   | Vegetarian Main                | MACARONI CHEESE WITH CRISPY LEEK (CE,V,GL,E,D)                                      |
| , , ,     | Served With                    | WEDGES (GL,) GARLIC BREAD (GL,D,S) SALAD (CE)                                       |
|           |                                |                                                                                     |
|           | Dessert                        | SPRINKLE CAKE (GL,D,E)                                                              |
|           | Main Course                    | SPICY CHICKEN AND PEPPERS PIZZA (GL,D)                                              |
| Wednesday | Vegetarian Main                | MARGARITA PIZZA (V,D,GL)                                                            |
| ·         | Served With                    | FARMHOUSE FRIES (V) BEANS (V,GF)                                                    |
|           | Dessert                        | MILK CHOCOLATE CHIP COOKIES (GL,E,D,SD,N)                                           |
|           | Main Course                    | SAUSAGE (SD,GL,MU,CE)                                                               |
|           | Vegetarian Main                | CREAMY VEGETABLE PIE (GL, CE, D)                                                    |
| Thursday  | Served With                    | CREAMY MASH (D) YORKSHIRE PUDDING (GL,E,D) GRAVY (V,GF                              |
|           |                                | CHICKEN TIKKA WRAPS (H,GL,SS,N,D)                                                   |
|           | Pasta (E,GL)<br>Dessert        | TOMATO AND BASIL (GL,V,CE)<br>CHOCOLATE HEDGEHOGS (GL,D)                            |
|           |                                |                                                                                     |
|           | Main Course                    | ZINGY BURGER (H,GL)<br>VEGAN SAUSAGE ROLL (GL,V,S )                                 |
| Friday    | Vegetarian Main                |                                                                                     |
|           | Served With                    | FARMHOUSE FRIES (V) BEANS (V,GF)                                                    |
|           | Dessert                        | DOUBLE CHOCOLATE CHIP COOKIE (GL,E,D,S,N)                                           |